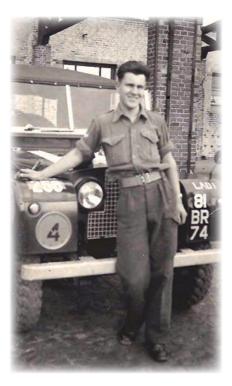

In Loving Memory of

# Geoffrey Alan Woodland 'Alan'

24th August 1936 - 12th February 2024

Mansfield Crematorium, Thoresby Chapel Monday 18th March 2024 at 11.15 am



# ORDER OF SERVICE

Conducted by Mark Andrew, Civil Funeral Celebrant



## PROCESSIONAL MUSIC

How Great Thou Art

#### WELCOME

### OPENING WORDS

#### POEM

Feel no guilt in laughter, he'd know how much you care.
Feel no sorrow in a smile that he's not there to share.
You cannot grieve forever, and he would not want you to.
He'd hope that you could carry on the way you always do.
So, talk about the good times and the way you showed you cared,
All the days you spent together, and all the happiness you shared.
Let his memory surround you, for one word someone will say will suddenly recapture a time, an hour or a day,
that will bring him back as clearly as though he were still here, and it will fill you with a feeling that he is always near.
So if you keep your moments, you can never be apart as Alan will stay forever locked safely in your heart.

## REMEMBER