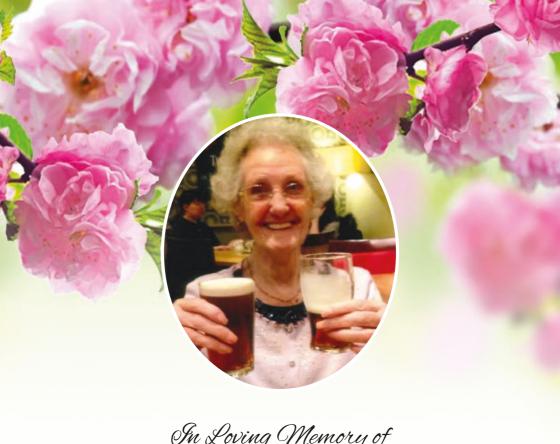

In Loving Memory of

## Beryl Garton

24th February 1926 - 2nd April 2018

Bramcote Crematorium

Wednesday 25th April 2018 at 10.30 am

Service conducted by Reverend Gill Page

Entrance Music Mona Lisa by Nat King Cole

Welcome and Opening Prayer