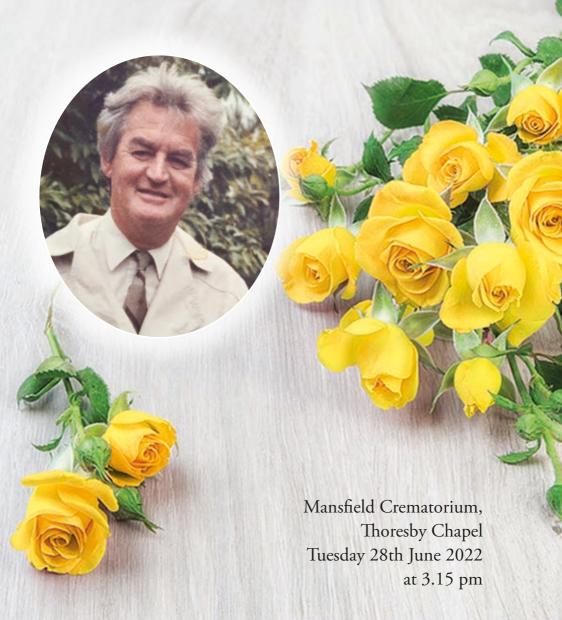

### In Loving Memory of

## PETER SAUNDERS

7th February 1931 - 13th June 2022





### ORDER OF SERVICE

Led by Civil Celebrant, Brendan Pickering

ENTRY MUSIC Kiss The Rain by Yiruma

WORDS OF WELCOME

# POEM Moor Fever from Poems of the Eastern Moors

I must go onto the moors again, to the lonely moors and sky, And all I crave is the solitude, and let the world pass by. Some days begin with biting rain and all the world is shaking, Or grey mist masks the moorland face with a grey dawn breaking.

I must go onto the moors again, for the call of the rutting deer Is a wild call and a clear call, that echoes loud and clear, And all I ask is a sunny day with the white clouds flying And the moorland paths beneath my feet and the curlews crying.

I must go onto the moors again for the nature lover's life,
To the lark's way and the lapwing's way where the wind cuts like a k