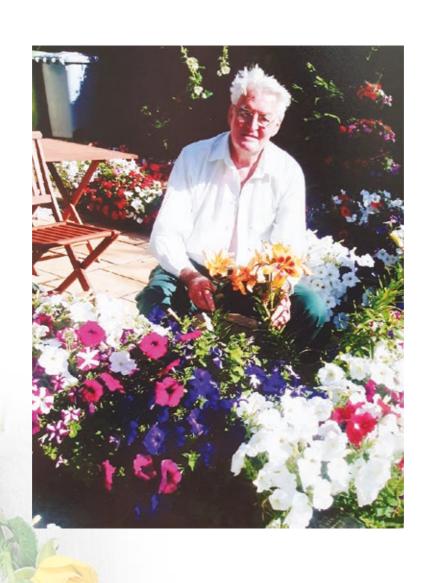

### In Loving Memory of

## PETER SAUNDERS

7th February 1931 - 13th June 2022





### ORDER OF SERVICE

Led by Civil Celebrant, Brendan Pickering

ENTRY MUSIC Kiss The Rain by Yiruma

WORDS OF WELCOME

# POEM Moor Fever from Poems of the Eastern Moors

I must go onto the moors again, to the lonely moors and sky, And all I crave is the solitude, and let the world pass by. Some days begin with biting rain and all the world is shaking, Or grey mist masks the moorland face with a grey dawn breaking.

I must go onto the moors again, for the call of the rutting deer Is a wild call and a clear call, that echoes loud and clear, And all I ask is a sunny day with the white clouds flying And the moorland paths beneath my feet and the curlews crying.

I must go onto the moors again for the nature lover's life,
To the lark's way and the lapwing's way where the wind cuts like a kni