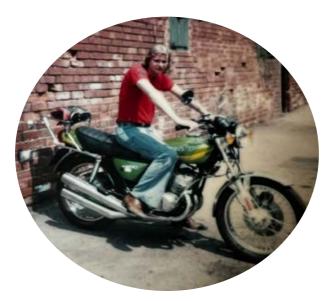

#### **A BIKER'S PRAYER**

May the sun rise in front of you, The rain fall behind you and the wind follow you. May the angels guard your travels, For they know what is ahead of you. They will keep you safe, Through rolling hills and swirling turns. Let the eagle guide you to the mountain tops, Let the moons light guide you through the night. Lord, we thank you for letting him be a biker.