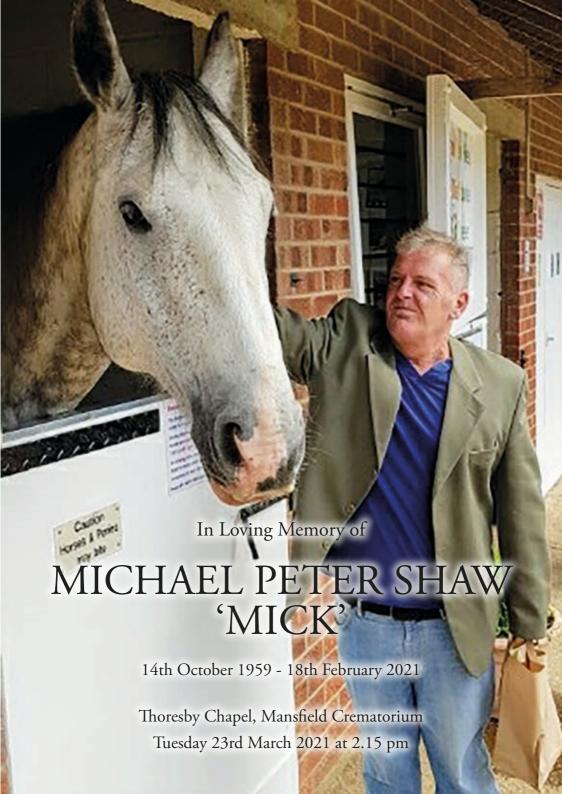

Officiated by Celebrant, Anja Laidler

## PROCESSIONAL MUSIC

Jesus To A Child by George Michael

WELCOME AND INTRODUCTION

**EULOGY** 

SILENT REFLECTION









#### **MUSIC AFTER REFLECTION**

Me and Mrs Jones by Billy Paul

#### FINAL WORDS OF FAREWELL

#### PSALM 23

The Lord is my shepherd, I shall not want.

He maketh me to lie down in green pastures:

he leadeth me beside the still waters.

He restoreth my soul: he leadeth me
in the paths of righteousness for his name's sake.

Yea, though I walk through the valley of the shadow of death,

I will fear no evil: for thou art with me;
thy rod and thy staff they comfort me.

Thou preparest a table before me in the presence of mine enemies: thou anointest my head with oil; my cup runneth over.

Surely goodness and mercy shall foll