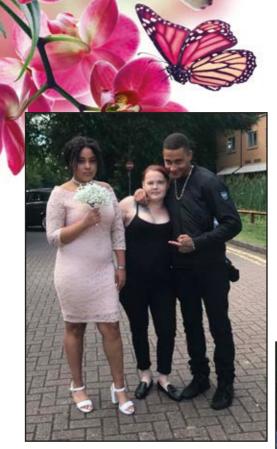

Tribute

Taleesha Crampton and Dalanie Crampton

Reflective Music

Stand By Me - Ben E. King