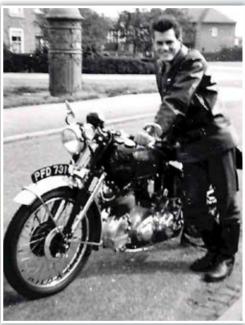

## BRIAN MAWBEY

4th February 1940 - 24th December 2020

All Saints' Church, Ockbrook Friday 15th January 2021 at 11.30 am Order of Service

ENTRANCE MUSIC Fields Of Gold Eva Cassidy

WELCOME AND OPENING PRAYERS
(Reverend Tim Sumpter Vicar of Ockbrook with Borrowash)