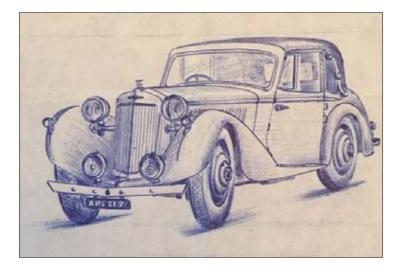

## BLESSING

EXIT MUSIC Lacrimosa Mozart

Drawn by John Norman Jackson

The family would like to thank you all for being here today and for your kind messages of love and support at this sad time.

Donations in memory of John will be going to the **British Heart Foundation** 