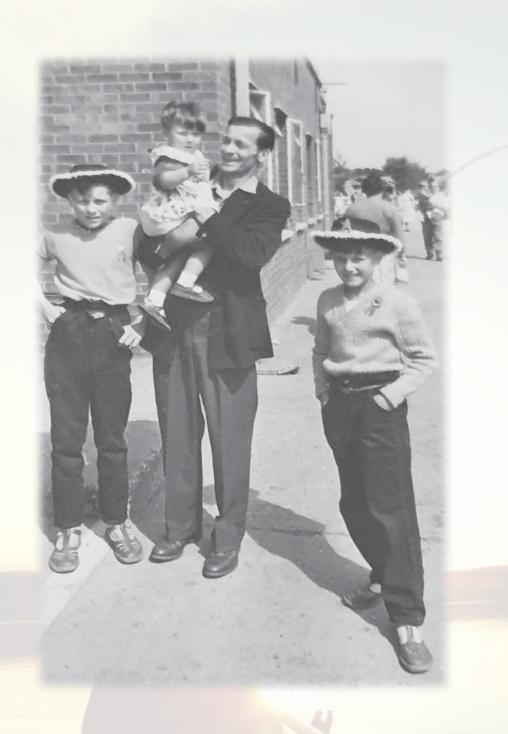

IRATION

Look For Me In Rainbows Vicki Brown

Time for me to go now, I won't say goodbye; look for me in rainbows way up in the sky. In the morning sunrise when all the world is new, just look for me and love me, as you know I loved you.

Time for me to leave you, I won't say goodbye; look for me in rainbows high up in the sky. In the evening sunset when all the world is through, just look for me and love me and I'll be close to you.

It won't be forever, the day will come and then, my loving arms will hold you when we meet again.

Time for us to part now, we won't say goodbye; look for me in rainbows shining in the sky.

Every waking moment and all your whole life through, just look for me and love me, as you know I loved you.

Just wish me to be near you and I'll be there with you.









## **MEMORIES OF BRIAN**

## **MOMENTS OF REFLECTION**

Music: In Your Mind The Roots



### A PRAYER OF SAFEKEEPING

# THANKS AND REMINDERS

## **CONCLUDING MUSIC**

Dance With My Father Celine Dion





The family would like to thank everyone for attending the service here today and for the kind sentiments, thoughts and messages.

Thanks to everyone for all the help and support and especially to AMG Care Team and all at Nottinghamshire Hospice.

Donations in memory of Brian for

Nottinghamshire Hospice

may be sealed in the donation envelope
and placed in the box on leaving the service,

left online at

www.lymn.co.uk/obituaries

or by scanning the QR code below or sent care of



The Family Funeral Service\*

Shirebrook Funeral Service 32-34 Patchwork Row Shirebrook NG20 8AL

www.ly