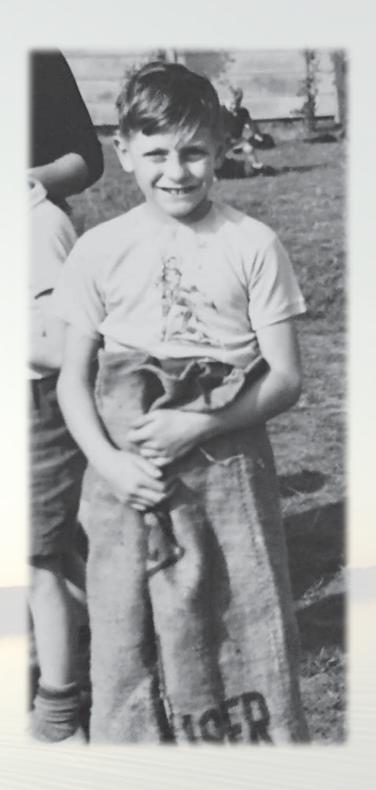

SPIRATION

Look For Me In Rainbows Vicki Brown

Time for me to go now, I won't say goodbye; look for me in rainbows way up in the sky. In the morning sunrise when all the world is new, just look for me and love me, as you know I loved you.

Time for me to leave you, I won't say goodbye; look for me in rainbows high up in the sky. In the evening sunset when all the world is through, just look for me and love me and I'll be close to you.

It won't be forever, the day will come and then, my loving arms will hold you when we meet again.

Time for us to part now, we won't say goodbye; look for me in rainbows shining in the sky.

Every waking moment and all your whole life through, just look for me and love me, as you know I loved you.

Just wish me to be near you and I'll be there with you.









## **MEMORIES OF BRIAN**

## **MOMENTS OF REFLECTION**

Music: In Your Mind The Roots



### A PRAYER OF SAFEKEEPING

# THANKS AND REMINDERS

## **CONCLUDING MUSIC**

Dance With My Father Celine Dion





The family would like to thank everyone for attending the service here today and for the kind sentiments, thoughts and messages.

Thanks to everyone for all the help and support and especially to AMG Care Team and all at Nottinghamshire Hospice.

Donations in memory of Brian for

Nottinghamshire Hospice

may be sealed in the donation envelope
and placed in the box on leaving the service,

left online at

www.lymn.co.uk/obituaries

or by scanning the QR code below or sent care of



The Family Funeral Service\*

Shirebrook Funeral Service 32-34 Patchwork Row Shirebrook NG20 8AL

www.