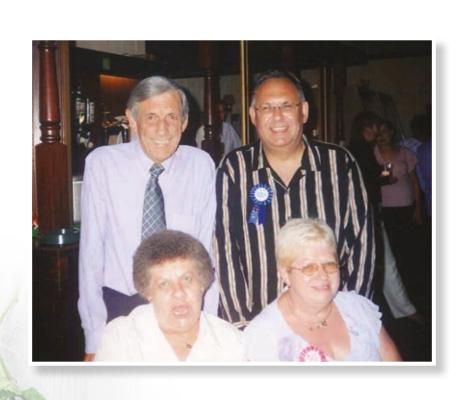

## In Loving Memory of

# SYLVIA MARY ROOKE

26th August 1945 - 3rd October 2019







Conducted by Reverend Nikki Bates

ENTRANCE MUSIC My Special Angel by Daniel O'Donnell

**OPENING PRAYERS** 

#### **HYMN**

Amazing grace, how sweet the sound That saved a wretch like me! I once was lost, but now am found, Was blind, but now I see.

'Twas grace that taught my heart to fear,
And grace my fears relieved;
How precious did that grace appear
The hour I first believed!

Through many dangers, toils and snares
I have already come:
'Tis grace has brought me safe thus far,
And grace will lead me home.

The Lord has promised good to me, His word my hope secures; He will my shield and portion be As long as life endures.

And, when this heart and flesh shall fail,
And mortal life shall cease:
I shall possess, within the veil,
A life of joy and peace.

When we've been there ten tho