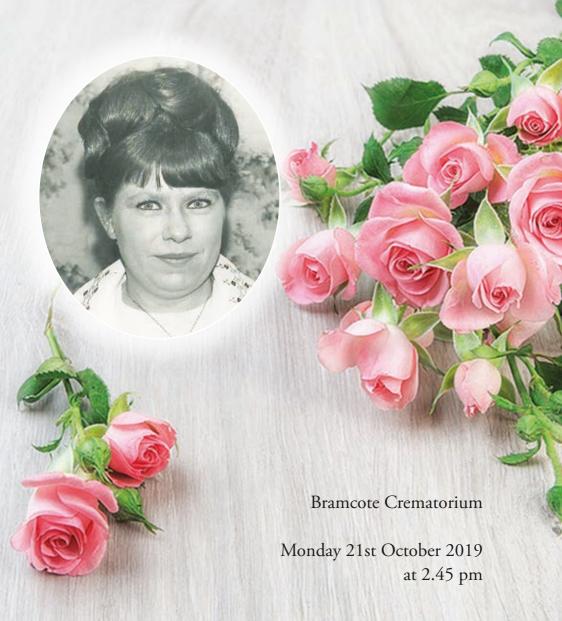

## In Loving Memory of

# SYLVIA MARY ROOKE

26th August 1945 - 3rd October 2019

Conducted by Reverend Nikki Bates

ENTRANCE MUSIC My Special Angel by Daniel O'Donnell

**OPENING PRAYERS** 